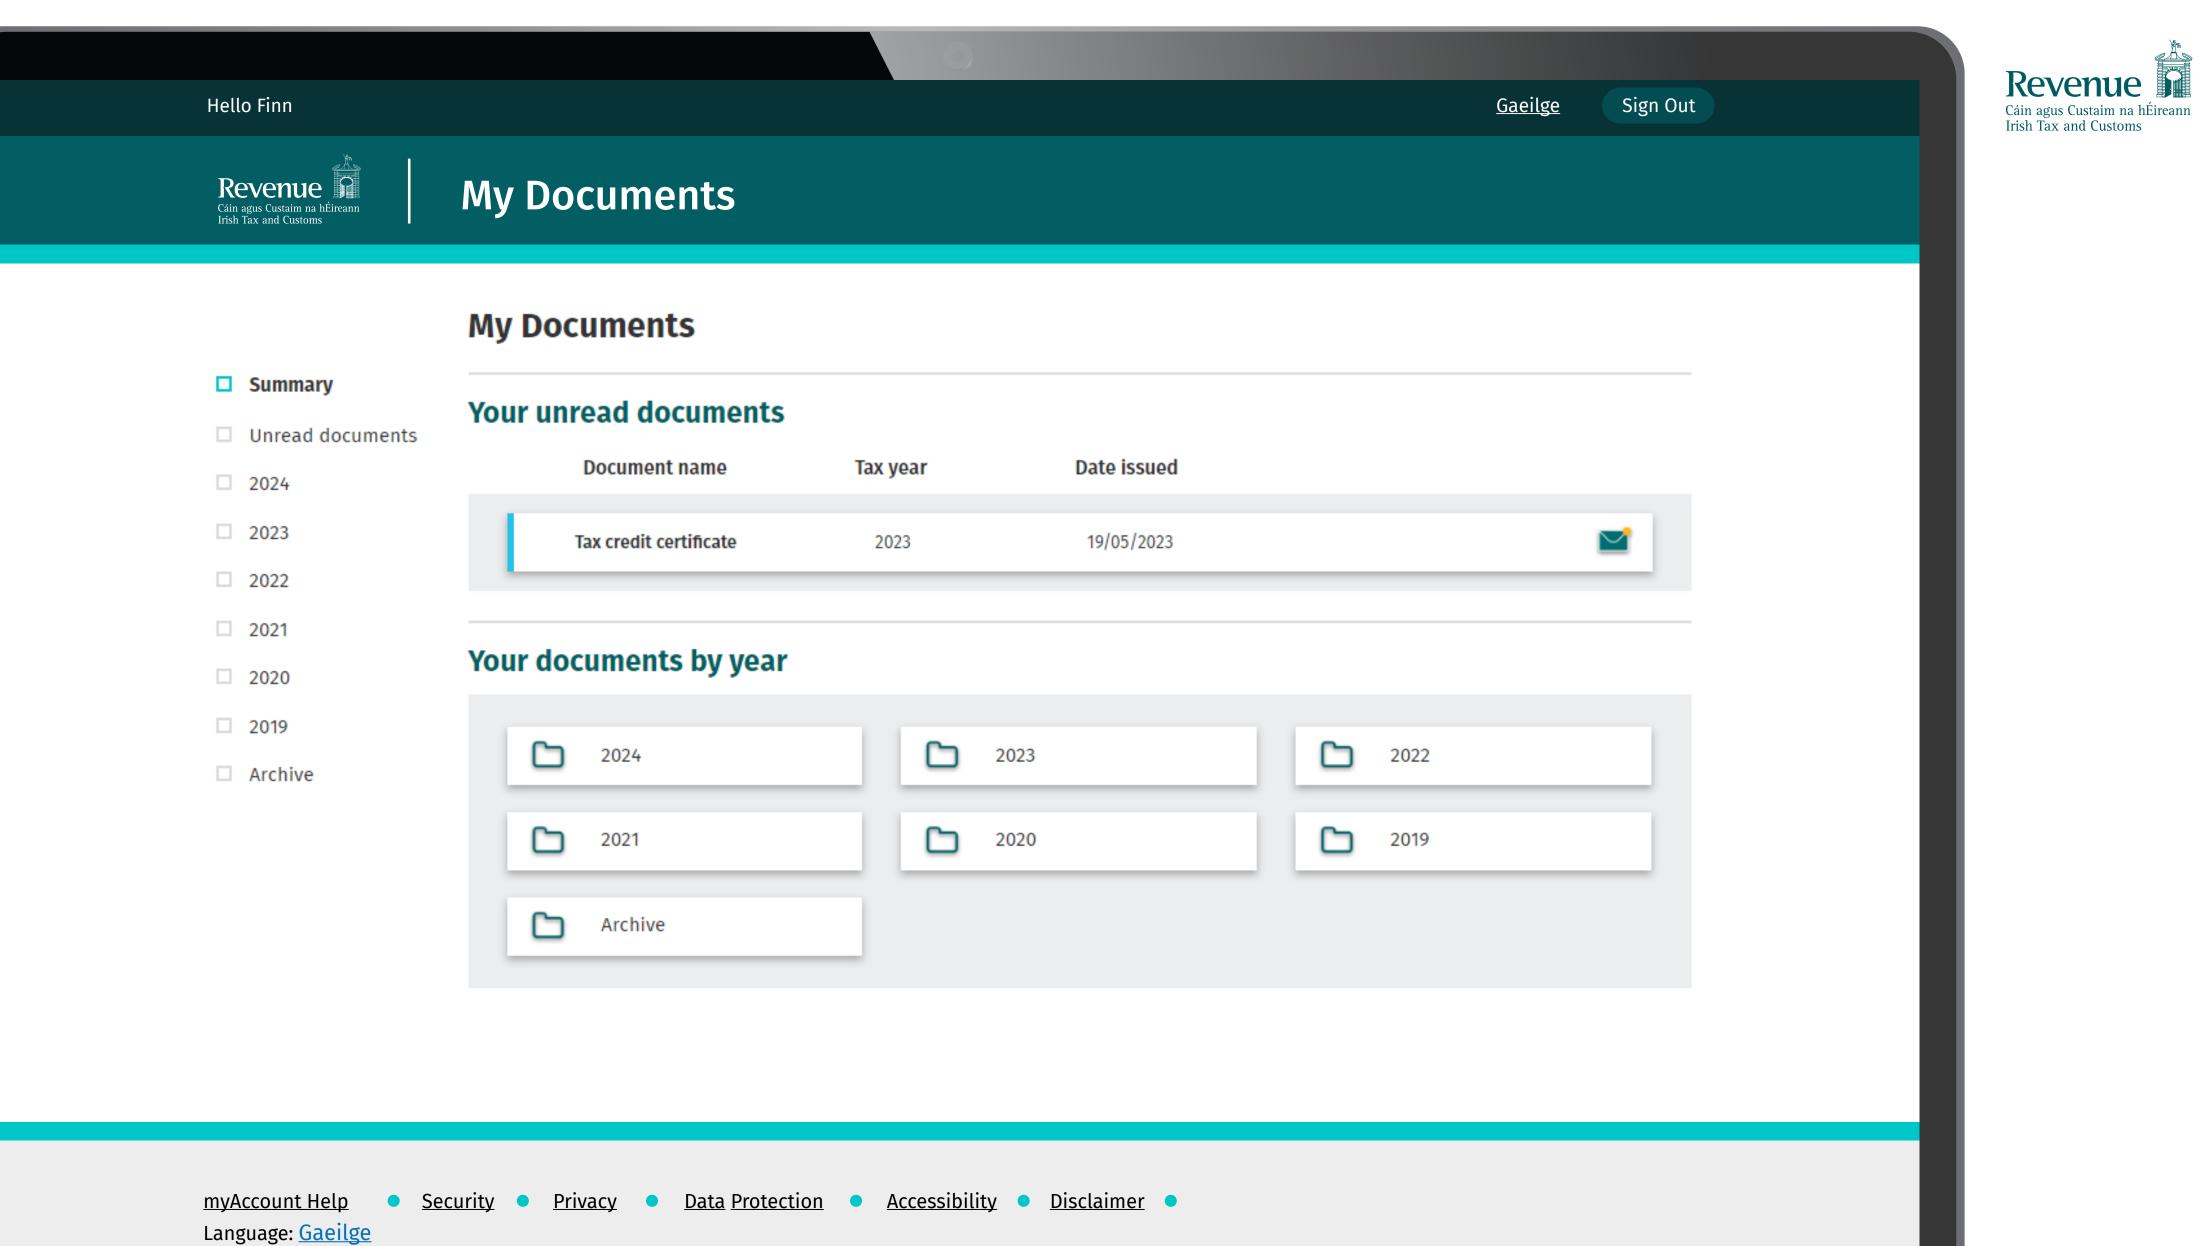

# Scenario 3: Check Tax Credit Certificate

Finn wants to check if he has been given the USC exemption as he thinks he will earn above €13,000.

The following scenario is designed to mimic a typical user journey in myAccount.