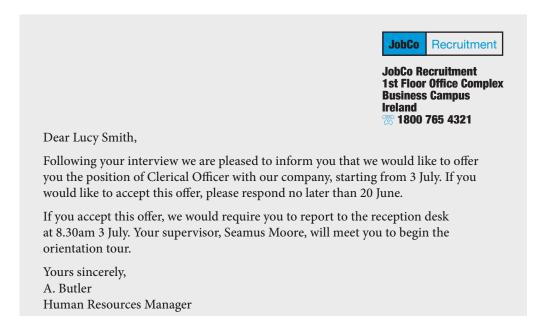

Time taken to complete the grid: \_\_\_\_\_

Examine the job offer below and identify if there is sufficient information for this person to register their employment on myAccount.

Does this letter contain sufficient information to register the employment on myAccount? Yes / No

Provide a detailed reason for your answer. If relevant, identify what information is missing that would be required for registration.

Examine the job offer and payslip below and identify if there is sufficient information for this person to register their employment on myAccount.