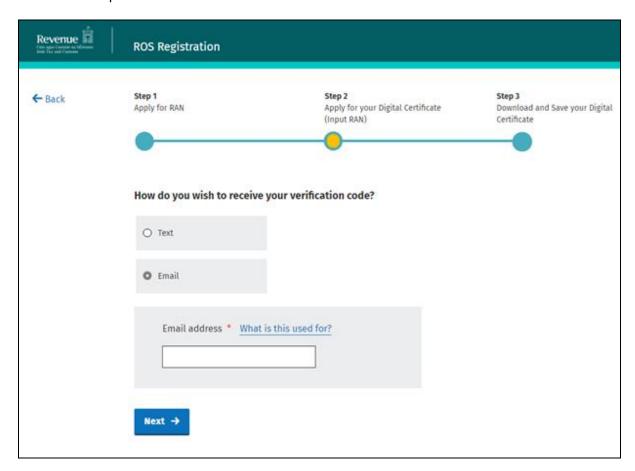

Indicate whether you want to receive the verification code by text or by email and confirm the mobile number or email address entered at Step 1. Text messages may only be sent to Irish and UK mobile numbers - please select email if you cannot receive a text.

Click "Next" to proceed.

If all of your contact details have changed since you completed Step 1, or if you do not receive the verification code, please notify the <u>ROS Technical Helpdesk</u> and include the registration number or TAIN that you completed Step 1 for.