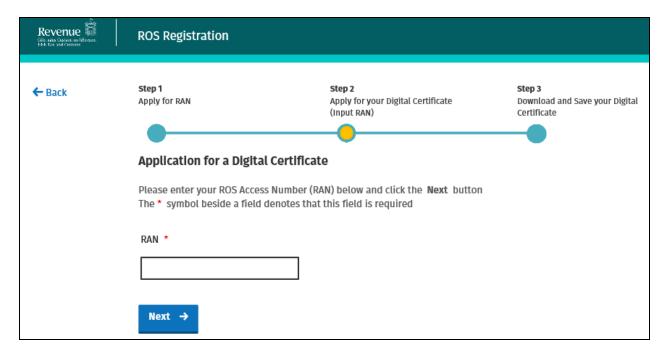

## Step 2 - ROS Administrator

To continue the ROS registration process when you receive the RAN letter, go to <a href="www.revenue.ie">www.revenue.ie</a> and click "ROS" on the top right. Click on "Register for ROS" where you will see the three registration steps.

Click on "Apply for Digital Cert".