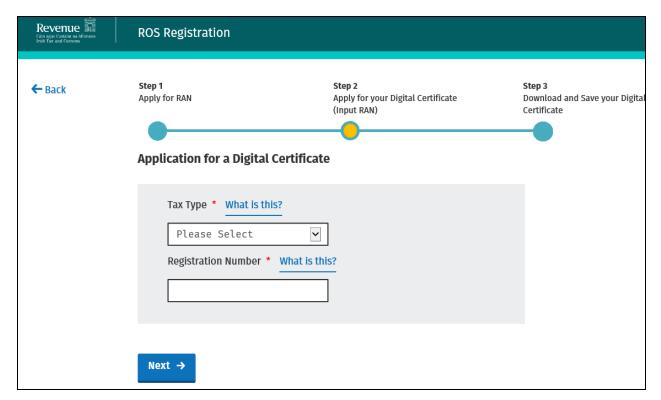

## Step 2

Apply for your Digital Certificate

Apply for your Digital

<u>Certificate</u> →

Enter the RAN from the letter you received and click on "Next".

**Tax Type:** click the dropdown box and select a tax type that the individual or entity has been registered for. Any other tax types that you are registered for will be included automatically.

Please note that PAYE-Emp refers to employers only.

**Registration Number:** Enter the tax registration number for the individual or entity that you are registering for. For individuals, this is often the same as PPS number.

Tax practitioners, Solicitors with a TAIN and Receivers need to enter their **TAIN** or **Receiver Number** instead.

Click "Next" to proceed.

The verification code that you need to complete the registration process will be sent by text or email to the mobile number or email address entered when Step 1 was completed. The verification code is valid for one hour. If the verification code expires before you complete step 3, please repeat Step 2.